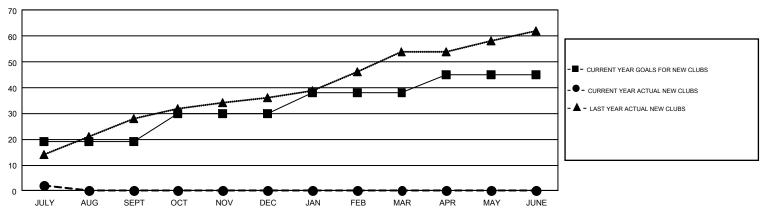

## GMT Constitutional Area 6, Group I

GMT: OPEN

REPORT DOES NOT INCLUDE CLUBS IN UNDISTRICTED AREAS.

| Clubs         |               |             |               | Members               |                           |                         |                                                    |  |
|---------------|---------------|-------------|---------------|-----------------------|---------------------------|-------------------------|----------------------------------------------------|--|
|               | RESULTS FO    | R 2019-2020 |               | RESULTS FOR 2019-2020 |                           |                         |                                                    |  |
| QUARTER       | NEW CLUB GOAL | NEW CLUBS   | DROPPED CLUBS | QUARTER               | MEMBER GROWTH NET<br>GOAL | MEMBER GROWTH<br>ACTUAL | DROPPED<br>MEMBERS ACTUAL<br>(including transfers) |  |
| JULY/AUG/SEPT | 19            | 2           | 0             | JULY/AUG/SEPT         | 450                       | 315                     | 366                                                |  |
| OCT/NOV/DEC   | 11            | 0           | 0             | OCT/NOV/DEC           | 395                       | 0                       | 0                                                  |  |
| JAN/FEB/MAR   | 8             | 0           | 0             | JAN/FEB/MAR           | 280                       | 0                       | 0                                                  |  |
| APR/MAY/JUNE  | 7             | 0           | 0             | APR/MAY/JUNE          | 305                       | 0                       | 0                                                  |  |