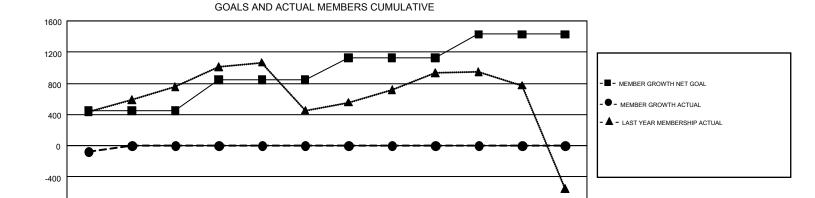

## GMT Constitutional Area 6, Group I

GMT: OPEN

REPORT DOES NOT INCLUDE CLUBS IN UNDISTRICTED AREAS.

| Clubs         |               |             |               | Members               |                           |                         |                                                    |  |
|---------------|---------------|-------------|---------------|-----------------------|---------------------------|-------------------------|----------------------------------------------------|--|
|               | RESULTS FO    | R 2019-2020 |               | RESULTS FOR 2019-2020 |                           |                         |                                                    |  |
| QUARTER       | NEW CLUB GOAL | NEW CLUBS   | DROPPED CLUBS | QUARTER               | MEMBER GROWTH NET<br>GOAL | MEMBER GROWTH<br>ACTUAL | DROPPED<br>MEMBERS ACTUAL<br>(including transfers) |  |
| JULY/AUG/SEPT | 19            | 2           | 0             | JULY/AUG/SEPT         | 450                       | 315                     | 366                                                |  |
| OCT/NOV/DEC   | 11            | 0           | 0             | OCT/NOV/DEC           | 395                       | 0                       | 0                                                  |  |
| JAN/FEB/MAR   | 8             | 0           | 0             | JAN/FEB/MAR           | 280                       | 0                       | 0                                                  |  |
| APR/MAY/JUNE  | 7             | 0           | 0             | APR/MAY/JUNE          | 305                       | 0                       | 0                                                  |  |